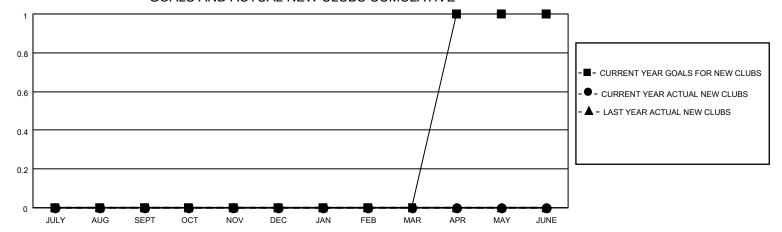

## GOALS AND ACTUAL NEW CLUBS CUMULATIVE

## MONTHLY MEMBERSHIP PROGRESS REPORT

LOCATION UTAH District 28 U Results as of: 2/28/2023

| Clubs RESULTS FOR 2022-2023 |   |   |   | Members RESULTS FOR 2022-2023 |   |    |    |
|-----------------------------|---|---|---|-------------------------------|---|----|----|
|                             |   |   |   |                               |   |    |    |
| JULY/AUG/SEPT               | 0 | 0 | 0 | JULY/AUG/SEPT                 | 6 | 32 | 14 |
| OCT/NOV/DEC                 | 0 | 0 | 1 | OCT/NOV/DEC                   | 6 | 17 | 9  |
| JAN/FEB/MAR                 | 0 | 0 | 0 | JAN/FEB/MAR                   | 9 | 18 | 8  |
| APR/MAY/JUNE                | 1 | 0 | 0 | APR/MAY/JUNE                  | 9 | 0  | 0  |