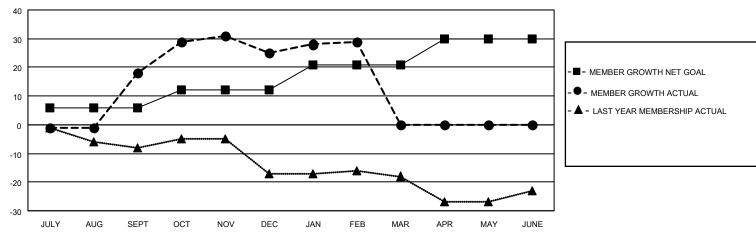

## GOALS AND ACTUAL MEMBERS CUMULATIVE

| DROPPED CLUBS: 1 |    | 15 CLUBS OF 27 ADDED 1 OR<br>MORE NEW MEMBERS | GENDER DISTRIBUTION                |              |  |
|------------------|----|-----------------------------------------------|------------------------------------|--------------|--|
|                  |    | WORE NEW WEINBERS                             | MALE                               | 317 (72.05%) |  |
|                  |    |                                               | FEMALE                             | 123 (27.95%) |  |
| DROPPED MEMBERS  |    |                                               | NON BINARY                         | 0 (0.00%)    |  |
|                  | _  |                                               | PREFER NOT TO ANSWER               | 0 (0.00%)    |  |
| DECEASED         | 5  |                                               |                                    |              |  |
| CLUB CANCELLED   | 5  | CLICK HERE FOR CUMULATIVE                     | TOTAL FAMILY UNIT MEMBERS          | 79           |  |
| OTHER            | 21 | MEMBERSHIP DATA                               |                                    |              |  |
| TOTAL            | 31 |                                               | FAMILY MEMBERS PAYING HALF DUES 40 |              |  |
|                  |    |                                               |                                    |              |  |

## MONTHLY MEMBERSHIP PROGRESS REPORT

LOCATION UTAH District 28 U Results as of: 2/28/2023

| Clubs RESULTS FOR 2022-2023 |   |   |   | Members RESULTS FOR 2022-2023 |   |    |    |
|-----------------------------|---|---|---|-------------------------------|---|----|----|
|                             |   |   |   |                               |   |    |    |
| JULY/AUG/SEPT               | 0 | 0 | 0 | JULY/AUG/SEPT                 | 6 | 32 | 14 |
| OCT/NOV/DEC                 | 0 | 0 | 1 | OCT/NOV/DEC                   | 6 | 17 | 9  |
| JAN/FEB/MAR                 | 0 | 0 | 0 | JAN/FEB/MAR                   | 9 | 18 | 8  |
| APR/MAY/JUNE                | 1 | 0 | 0 | APR/MAY/JUNE                  | 9 | 0  | 0  |